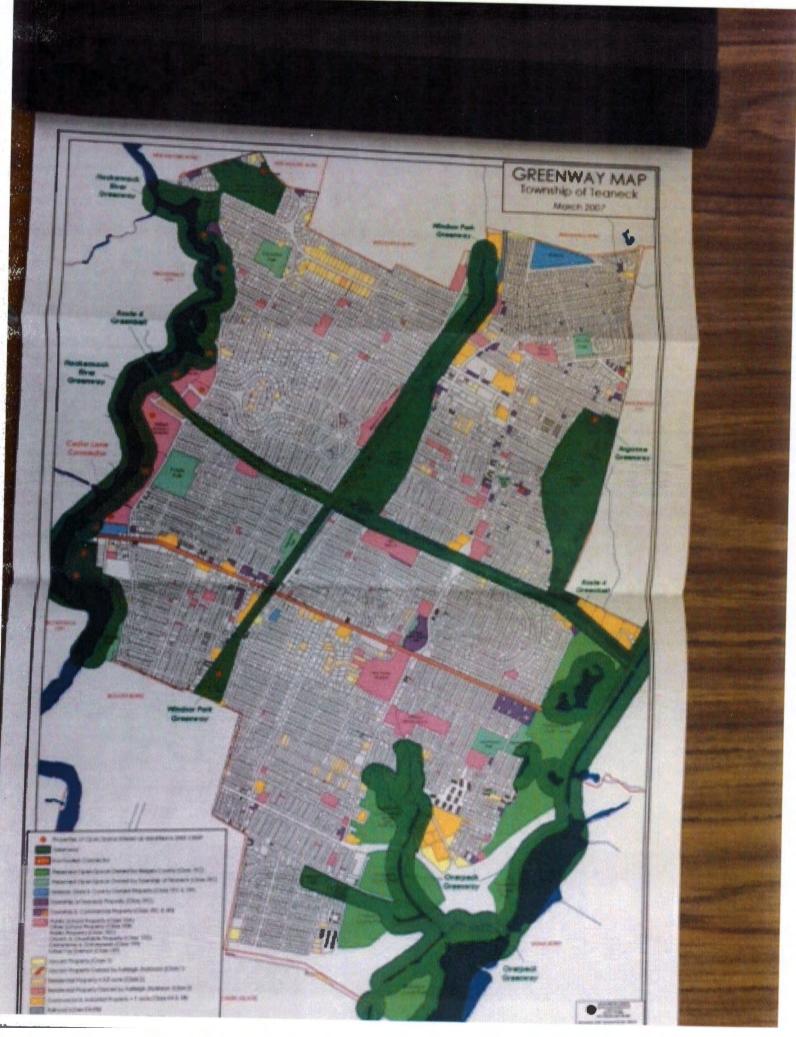

Township of Teaneck Open Space and Recreation Plan

Route 4 Greenbelt Page 2

-.

5 Enlarsm Von Graan MAP Route Green

| Key to Greening Mar                                                                                                                                                        |
|----------------------------------------------------------------------------------------------------------------------------------------------------------------------------|
|                                                                                                                                                                            |
| <ul> <li>Properties of Open Space Interest as Identified in 2005 CRMP</li> </ul>                                                                                           |
| Greenway<br>Connector                                                                                                                                                      |
| Preserved Open Space Owned by Township of Teaneck (Class 100)                                                                                                              |
|                                                                                                                                                                            |
| Township of Teaneck Property (Class 15C & 4A)                                                                                                                              |
| Public School Property (Class 15B)<br>Other School Property (Class 15B)                                                                                                    |
| Other School (Class 15C)<br>Public Property (Class 15D)<br>Church & Charitable Property (Class 15D)<br>Cemeteries & Graveyards (Class 15E)<br>Other Tax Exempt (Class 15F) |
| Vacant Property (Class 1)<br>Vacant Property Owned by Fairleigh Dickinson (Class 1)                                                                                        |
| Residential Property > 0.5 acre (Class 2)<br>Residential Property Owned by Fairleigh Dickinson (Class 2)                                                                   |
| Commercial & Industrial Property > 1 acre (Class 4A & 4B)                                                                                                                  |
| Railroad (Class 5A/5B)<br>Waterbody River/Stream                                                                                                                           |
| Parcel Municipal Boundary                                                                                                                                                  |
|                                                                                                                                                                            |
|                                                                                                                                                                            |